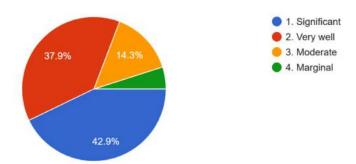

| Full Name (Surname, First<br>Name, Middle Name) | 11. The efforts by the college to engage students in the soft skills, life skill and employ ability skill to make ready for students for the world of work is | 12. The overall quality of teaching- learning process in college is | 13. The college identifies Strength, Weakness, Opportunities and Challenges in students (SWOC). The college encourages the students for SWOC analysis directly-indirectly at level | 14. Give the observation/ suggestions to improve the overall teaching- learning experience in college | 15. Give the<br>appreciate to College* |
|-------------------------------------------------|---------------------------------------------------------------------------------------------------------------------------------------------------------------|---------------------------------------------------------------------|------------------------------------------------------------------------------------------------------------------------------------------------------------------------------------|-------------------------------------------------------------------------------------------------------|----------------------------------------|
| Amit Omprakash                                  | 2. Very Well                                                                                                                                                  | 2. Very well                                                        | 2. Very well                                                                                                                                                                       | Good                                                                                                  | Option 1                               |
| Prajapati Gangacharan                           | 1. Significant                                                                                                                                                | 2. Very well                                                        | 2. Very well                                                                                                                                                                       | More use of technology                                                                                | •                                      |
| Shaikh Mohammed ahmed shaikh                    | 2. Very Well                                                                                                                                                  | 1. Significant                                                      | 1. Significant                                                                                                                                                                     | There should be more                                                                                  | Option 1                               |
| Radheshyam Pancham yadav                        | 2. Very Well                                                                                                                                                  | 2. Very well                                                        | 2. Very well                                                                                                                                                                       | More use of technology                                                                                | Option 1                               |
| Bhagawan singh                                  | 2. Very Well                                                                                                                                                  | 2. Very well                                                        | 1. Significant                                                                                                                                                                     | More use of technology                                                                                | Option 1                               |
| Saroj singh                                     | 1. Significant                                                                                                                                                | 1. Significant                                                      | 2. Very well                                                                                                                                                                       | more use of technology                                                                                | Option 1                               |
| Babu shinde                                     | 2. Very Well                                                                                                                                                  | 2. Very well                                                        | 1. Significant                                                                                                                                                                     | More use of technology                                                                                | Option 1                               |
| Priyanka Sharma                                 | 2. Very Well                                                                                                                                                  | 2. Very well                                                        | 1. Significant                                                                                                                                                                     | More use of technology                                                                                | Option 1                               |
| Ramji Sharma                                    | 4. Marginal                                                                                                                                                   | 1. Significant                                                      | 2. Very well                                                                                                                                                                       | More use & technology                                                                                 | Option 1                               |
| Shaikh shaiquddin                               | 1. Significant                                                                                                                                                | 1. Significant                                                      | 1. Significant                                                                                                                                                                     | More text should be co                                                                                | Option 1                               |
| Durgesh sharma                                  | 1. Significant                                                                                                                                                | 2. Very well                                                        | 1. Significant                                                                                                                                                                     | More use of technology                                                                                | Option 1                               |
| Usha shetty Amar shetty                         | 1. Significant                                                                                                                                                | 1. Significant                                                      | 1. Significant                                                                                                                                                                     | More use of technology                                                                                | Option 1                               |
| Laxman shedge                                   | 1. Significant                                                                                                                                                | 1. Significant                                                      | 1. Significant                                                                                                                                                                     | More use of technology                                                                                | Option 1                               |
| Pinky Agarwal                                   | 2. Very Well                                                                                                                                                  | 2. Very well                                                        | 2. Very well                                                                                                                                                                       | My teaching experience                                                                                | Option 1                               |
| Nooruddin abdul sattar shaikh                   | 2. Very Well                                                                                                                                                  | 2. Very well                                                        | 2. Very well                                                                                                                                                                       | More use of technology                                                                                | Option 1                               |
| Amin abdul Hakim Shaikh                         | 2. Very Well                                                                                                                                                  | 2. Very well                                                        | 2. Very well                                                                                                                                                                       | More use of technology                                                                                | Option 1                               |
| Aasma khalil shaikh                             | 1. Significant                                                                                                                                                | 1. Significant                                                      | 1. Significant                                                                                                                                                                     | More use of technology                                                                                | Option 1                               |
| Shaikh Mohammad                                 | 1. Significant                                                                                                                                                | 1. Significant                                                      | 1. Significant                                                                                                                                                                     | More Use Of Technolo                                                                                  | Option 1                               |
| Pathak Dinesh                                   | 1. Significant                                                                                                                                                | 2. Very well                                                        | 1. Significant                                                                                                                                                                     | More use of technology                                                                                | Option 1                               |
| Shaikh shaheen mehboob                          | 3. Moderate                                                                                                                                                   | 1. Significant                                                      | 1. Significant                                                                                                                                                                     | More use for technolog                                                                                | Option 1                               |
| Shikh Hamid ali                                 | 2. Very Well                                                                                                                                                  | 2. Very well                                                        | 3. Moderate                                                                                                                                                                        | There Simuld be more                                                                                  | Option 1                               |
| Topiwala municipal high school                  | 4. Marginal                                                                                                                                                   | 4. Marginal                                                         | 2. Very well                                                                                                                                                                       | More use and technolo                                                                                 | Option 1                               |