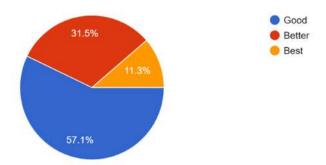

## 1.4.1 F 2023-24 Analysis of Feedback by Alumni

1. Do You found Curricular & Extra Co curricular information from college prospectus. 203 responses

2. What is your opinion about Curriculum teaching (Theory/ Practical) in College? 203 responses