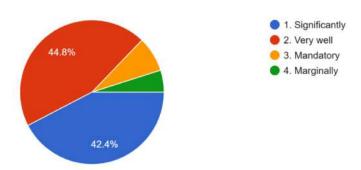

6. Do the college inculcate the value based education, quality based education and activity based education.

203 responses

7. How much college helps the students to discover their hidden talent and worth as its objective. 203 responses