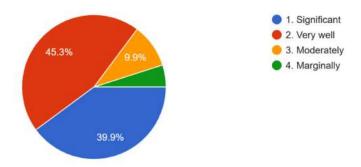

6. Do the college inculcate the value based education, quality based education and activity based education.

203 responses

7. How much college helps the students to discover their hidden talent and worth as its objective. 203 responses