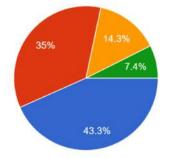

| Full Name (Surname, First<br>Name, Middle Name) | 11. The efforts by the college to engage students in the soft skills, life skill and employ ability skill to make ready for students for the world of work is | 12. The overall quality of teaching- learning process in college is | 13. The college identifies Strength, Weakness, Opportunities and Challenges in students (SWOC). The college encourages the students for SWOC analysis directly-indirectly at level | 14. Give the observation/ suggestions to improve the overall teaching- learning experience in college | 15. Give the<br>appreciate to College* |
|-------------------------------------------------|---------------------------------------------------------------------------------------------------------------------------------------------------------------|---------------------------------------------------------------------|------------------------------------------------------------------------------------------------------------------------------------------------------------------------------------|-------------------------------------------------------------------------------------------------------|----------------------------------------|
| Amit Omprakash                                  | 2. Very Well                                                                                                                                                  | 2. Very well                                                        | 2. Very well                                                                                                                                                                       | Good                                                                                                  | Option 1                               |
| Prajapati Gangacharan                           | 1. Significant                                                                                                                                                | 2. Very well                                                        | 2. Very well                                                                                                                                                                       | More use of technology                                                                                | •                                      |
| Shaikh Mohammed ahmed shaikh                    | 2. Very Well                                                                                                                                                  | 1. Significant                                                      | 1. Significant                                                                                                                                                                     | There should be more                                                                                  | Option 1                               |
| Radheshyam Pancham yadav                        | 2. Very Well                                                                                                                                                  | 2. Very well                                                        | 2. Very well                                                                                                                                                                       | More use of technology                                                                                | Option 1                               |
| Bhagawan singh                                  | 2. Very Well                                                                                                                                                  | 2. Very well                                                        | 1. Significant                                                                                                                                                                     | More use of technology                                                                                | Option 1                               |
| Saroj singh                                     | 1. Significant                                                                                                                                                | 1. Significant                                                      | 2. Very well                                                                                                                                                                       | more use of technology                                                                                | Option 1                               |
| Babu shinde                                     | 2. Very Well                                                                                                                                                  | 2. Very well                                                        | 1. Significant                                                                                                                                                                     | More use of technology                                                                                | Option 1                               |
| Priyanka Sharma                                 | 2. Very Well                                                                                                                                                  | 2. Very well                                                        | 1. Significant                                                                                                                                                                     | More use of technology                                                                                | Option 1                               |
| Ramji Sharma                                    | 4. Marginal                                                                                                                                                   | 1. Significant                                                      | 2. Very well                                                                                                                                                                       | More use & technology                                                                                 | Option 1                               |
| Shaikh shaiquddin                               | 1. Significant                                                                                                                                                | 1. Significant                                                      | 1. Significant                                                                                                                                                                     | More text should be co                                                                                | Option 1                               |
| Durgesh sharma                                  | 1. Significant                                                                                                                                                | 2. Very well                                                        | 1. Significant                                                                                                                                                                     | More use of technology                                                                                | Option 1                               |
| Usha shetty Amar shetty                         | 1. Significant                                                                                                                                                | 1. Significant                                                      | 1. Significant                                                                                                                                                                     | More use of technology                                                                                | Option 1                               |
| Laxman shedge                                   | 1. Significant                                                                                                                                                | 1. Significant                                                      | 1. Significant                                                                                                                                                                     | More use of technology                                                                                | Option 1                               |
| Pinky Agarwal                                   | 2. Very Well                                                                                                                                                  | 2. Very well                                                        | 2. Very well                                                                                                                                                                       | My teaching experience                                                                                | Option 1                               |
| Nooruddin abdul sattar shaikh                   | 2. Very Well                                                                                                                                                  | 2. Very well                                                        | 2. Very well                                                                                                                                                                       | More use of technology                                                                                | Option 1                               |
| Amin abdul Hakim Shaikh                         | 2. Very Well                                                                                                                                                  | 2. Very well                                                        | 2. Very well                                                                                                                                                                       | More use of technology                                                                                | Option 1                               |
| Aasma khalil shaikh                             | 1. Significant                                                                                                                                                | 1. Significant                                                      | 1. Significant                                                                                                                                                                     | More use of technology                                                                                | Option 1                               |
| Shaikh Mohammad                                 | 1. Significant                                                                                                                                                | 1. Significant                                                      | 1. Significant                                                                                                                                                                     | More Use Of Technolo                                                                                  | Option 1                               |
| Pathak Dinesh                                   | 1. Significant                                                                                                                                                | 2. Very well                                                        | 1. Significant                                                                                                                                                                     | More use of technology                                                                                | Option 1                               |
| Shaikh shaheen mehboob                          | 3. Moderate                                                                                                                                                   | 1. Significant                                                      | 1. Significant                                                                                                                                                                     | More use for technolog                                                                                | Option 1                               |
| Shikh Hamid ali                                 | 2. Very Well                                                                                                                                                  | 2. Very well                                                        | 3. Moderate                                                                                                                                                                        | There Simuld be more                                                                                  | Option 1                               |
| Topiwala municipal high school                  | 4. Marginal                                                                                                                                                   | 4. Marginal                                                         | 2. Very well                                                                                                                                                                       | More use and technolo                                                                                 | Option 1                               |